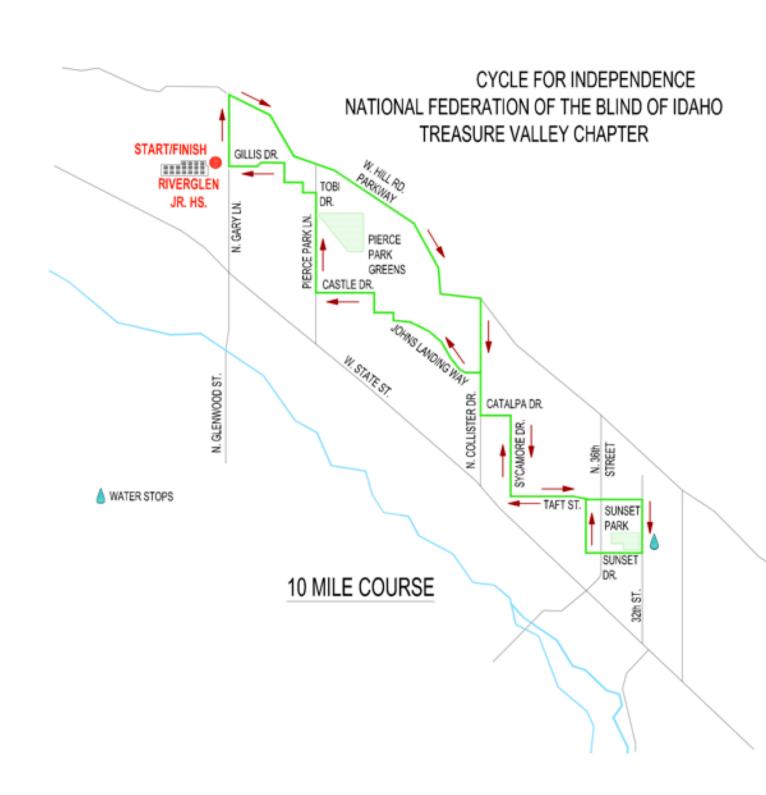

Annual Cycle for Independence National Federation of the Blind of Idaho Treasure Valley Chapter

- 10-Mile Route
- \* Helmets Required.
- \* All Water Stops have water, food and toilet
- \* Please abide by all traffic laws and signals.
- \* Please use 1 lane of traffic, 2 abreast at most.
- \* For riders in trouble, notify next water stop or sag vehicle.
- \* Do Not Litter.

| Start<br>Riverglen<br>Jr. High<br><i>Mile</i> | Directi       | ion Ro      | pad                                |  |  |
|-----------------------------------------------|---------------|-------------|------------------------------------|--|--|
| 0                                             | Lft           | N           | Gary<br>Lane                       |  |  |
| 0.4<br>2.3<br>2.6                             | R<br>Lft<br>R | E<br>E<br>S | Hill<br>W. Hill<br>N.<br>Collister |  |  |
| 3.3                                           | Lft           | E           | Dr.<br>Catalpa<br>Dr.              |  |  |
| 3.5                                           | R             | S           | Sycamo<br>re Dr.                   |  |  |
| 4<br>4.8                                      | Lft<br>R      | E<br>S      | Taft<br>32nd<br>Street             |  |  |
| 5.2 WS : Sunset Park on 32nd Street           |               |             |                                    |  |  |
| 5.2                                           | R             | W           | Sunset<br>Dr.                      |  |  |
| Caution: Across 36th                          |               |             |                                    |  |  |
| 5.5                                           | R             | N           | Woody<br>Dr.                       |  |  |
| 5.8                                           | Lft           | W           | Taft                               |  |  |
| 6.3                                           | R             | N           | Sycamo<br>re Dr.                   |  |  |
| 6.8                                           | Lft           | W           | Catalpa<br>Dr.                     |  |  |
| 7.0                                           | R             | N           | Collister<br>Dr.                   |  |  |
| 7.2                                           | Lft           | W           | Johns                              |  |  |
| 7.9                                           | R             | N           | Landing<br>Yorgaso<br>n            |  |  |
| 7.95                                          | Lft           | W           | Elmer                              |  |  |

| 8.1  | R   | N  | Blue<br>Grass<br>(1st<br>right) |
|------|-----|----|---------------------------------|
| 8.2  | Lft | W  | Castle<br>Hill                  |
| 8.5  | R   | N  | Pierce<br>Park                  |
| 9.1  | Lft | W  | Tobi<br>(before<br>Hill)        |
| 9.15 | R   | N  | Limeligh<br>t                   |
| 9.4  | R   | NW | Portsmo<br>uth                  |
| 9.5  | Lft | W  | Gillis<br>(turns<br>into this)  |
| 9.8  | R   | N  | Gary<br>Ln.                     |
| 10   | Lft | W  | Into<br>parking<br>lot          |